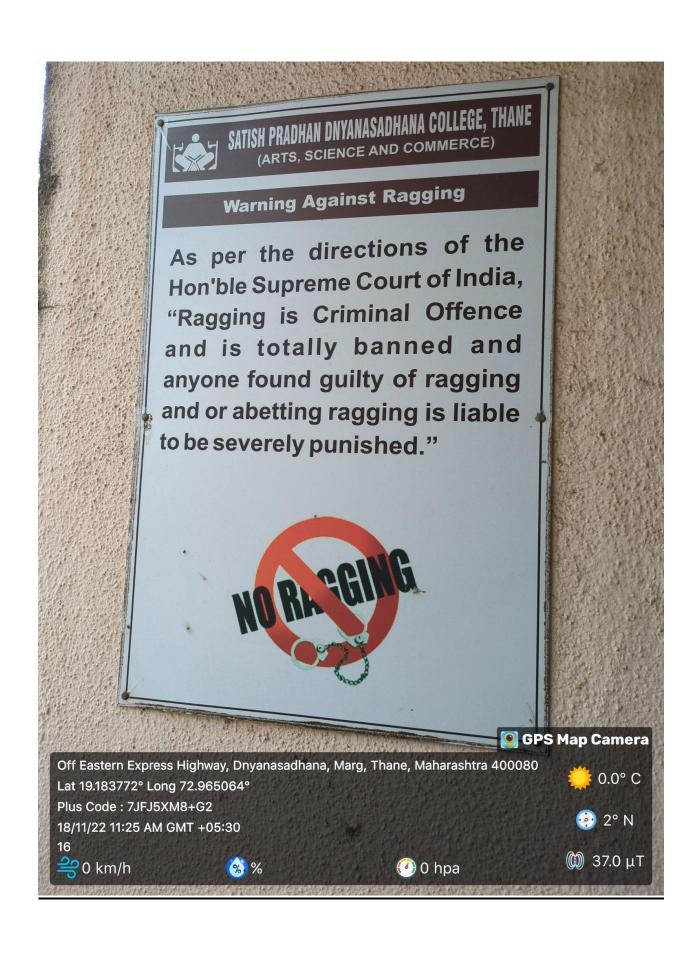

## **Some Glimpses:**

## **Anti-ragging Banner**

Girls wash room 510 Girls Wash Roon GPS Map Camera Off Eastern Express Highway, Dnyanasadhana, Marg, Thane, Maharashtra 400080 0.0° C Lat 19.183772° Long 72.965064° Plus Code: 7JFJ5XM8+G2 234° SW 18/11/22 11:44 AM GMT +05:30 27 **(**) 18.0 μT **3**0 km/h 0 hpa