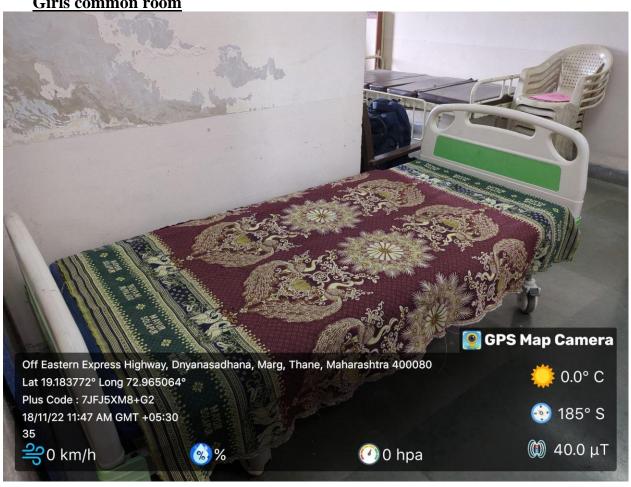

## **Specific facilities provided for women in the institution 22-23**

- a. Safety and security The surrounding of the college has demanding situation in terms of informal housing on one side and highway on the otherside, so safety of students is important. The college has installed cameras all over the campus and in all the classrooms. The College takes all kinds of initiatives to provide security to the students. There are two entrances which are guarded by trained security personnel, which include one lady staff. The college has 240 CCTV cameras located at different places within the premises, including classrooms. The CCTV footage back up is available for 30 days which is monitored by the Principal's office. Vice Principals regularly visit all the seven floors of the premises to maintain discipline and safety on campus.
- **b.** Counseling Counselling of students is done whenever required by teachers and professional counsellors. Counsellors include lady teachers, which makes it easier for girls to express themselves freely.
- c. Common Rooms Separate common rooms are available for boys and girls. Ladies common room is taken care of by a lady peon. Ladies commonroom has an attached washroom. Sanitary napkins are provided on request. Recreation facilities such as magazines and chess boards are also made available in the common rooms.

Girls common room

Lady Security at main entrance

Congo

Dr G.B Bhagure

Principal