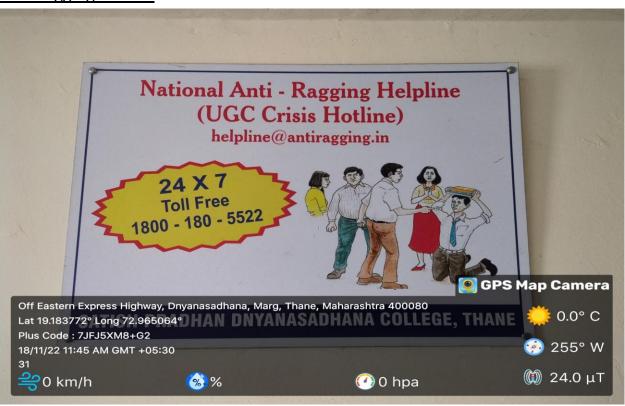

## **Some Glimpses:**

## **Anti-ragging Banner**

Girls wash room 510 Girls Wash Roon GPS Map Camera Off Eastern Express Highway, Dnyanasadhana, Marg, Thane, Maharashtra 400080 0.0° C Lat 19.183772° Long 72.965064° Plus Code: 7JFJ5XM8+G2 234° SW 18/11/22 11:44 AM GMT +05:30 27 **(**) 18.0 μT **3**0 km/h 0 hpa